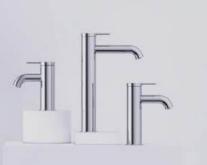

### HCG GORFIN AFC6695 微波智慧馬桶 / PURO 薄型系列龍頭

PURO 薄型系列龍頭

以簡潔美觀的設計和符合人體工學的薄型把手, 適應各種衛浴風格並操作方便。隱藏式整流器與 不外露設計,為生活增添質感與便利。