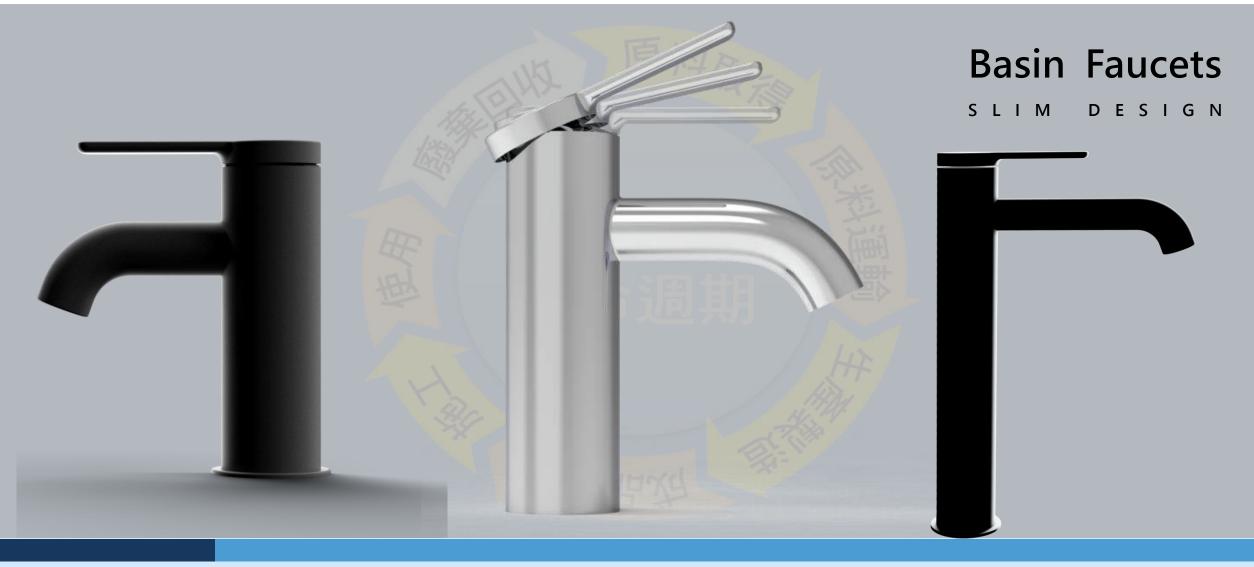

## PURO SLIM FAUCET SERIES

PURO 薄型系列龍頭

以簡潔美觀的設計和符合人體工學的薄型把手, 適應各種衛浴風格並操作方便。隱藏式整流器與 不外露設計,為生活增添質感與便利。