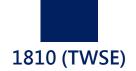

## **Financial Results**

HOCHENG CORPORATION

Consolidated Comprehensive Income For The Period Ended September 30,2024

| (NT\$thousand)                   | YT3Q24    | YT3Q23    | YoY     |
|----------------------------------|-----------|-----------|---------|
| Revenue                          | 3,559,372 | 3,606,046 | -1.29%  |
| COGS                             | 2,669,220 | 2,740,581 | -2.60%  |
| Gross profit                     | 890,152   | 865,465   | 2.85%   |
| Gross margin                     | 25.01%    | 24.00%    | 101bps  |
| Operation expenses               | 890,900   | 896,645   | -0.64%  |
| OpExp/revenue                    | 25.03%    | 24.87%    | 16bps   |
| Operation income                 | -748      | -31,180   | 97.60%  |
| Operation margin                 | -0.02%    | -0.86%    | 84bps   |
| Non-operating income             | 82,460    | 42,548    | 93.80%  |
| Pretax income                    | 81,712    | 11,368    | 618.79% |
| Pretax margin                    | 2.30%     | 0.32%     | 198bps  |
| Income taxes                     | 23,252    | 27,159    | -14.39% |
| Provision for taxes              | 0.65%     | 0.75%     | -10bps  |
| Net income attributable to paren | 56,386    | -17,681   | 418.91% |
| Net margin                       | 1.58%     | -0.49%    | 207bps  |
| Basi EPS ( NT\$ )                | 0.19      | -0.06     | 416.67% |
| Diluted EPS (NT\$)               | 0.19      | -0.06     | 416.67% |

YT3Q24 revenue totaled NT\$3,559 million, decreasing by 1.29% YoY. Net gain attributable to parent was NT\$56.39 million increasing by 418.91% YoY. EPS was NT\$0.19, increasing by 416.67% YoY.