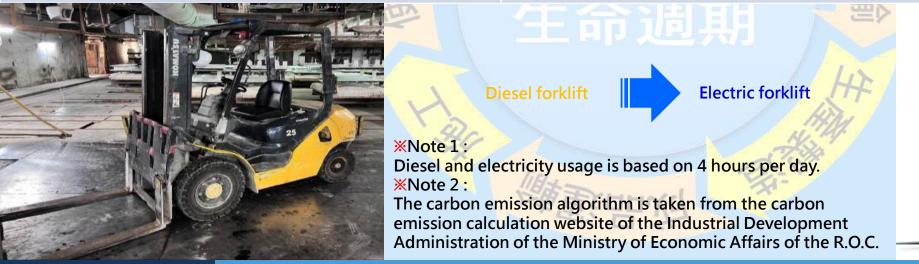

#### Sustainable Investment — Ceramic Manufacturing Process

| Independent investment in energy-saving and<br>consumption-reducing equipment    | Instructions before improvement                                                                                                                  | Explain the benefits after improvement                                                                                                                     |
|----------------------------------------------------------------------------------|--------------------------------------------------------------------------------------------------------------------------------------------------|------------------------------------------------------------------------------------------------------------------------------------------------------------|
| Discol forklift(11 units)                                                        | 1. Oil consumption/year of diesel stackers in the<br>whole plant: 11 units * 4L/hr * 4hr/day * 365<br>day/year = 64,240L/year (64.24 tons/year). | 1. Electricity consumption/year of electric<br>stacker: 11<br>units*10(kw)*4(hr/day)*365(day/year)=160,600<br>kw/year (160.60 kilowatt-hour/year).         |
| Diesel forklift(11 units) Electric forklift (Replacement frequency: 1 unit/year) | 2. Carbon emissions of diesel forklifts: 64.24<br>(metric tons/year) * 2.606 (kg-CO2e/liter) =<br>167.4094 (metric tons CO2e/year).              | 2. Carbon emissions from electric stackers:<br>160.60 (kilowatt-hours/year)*0.509 (metric tons<br>CO2e/kilowatt-hours)=81.7454 (metric tons<br>CO2e/year). |
|                                                                                  |                                                                                                                                                  |                                                                                                                                                            |

This improvement plan plans to reduce carbon emissions: (167.4094-81.7454) (metric tons CO2e/year) = 85.6640 (metric tons CO2e/year).