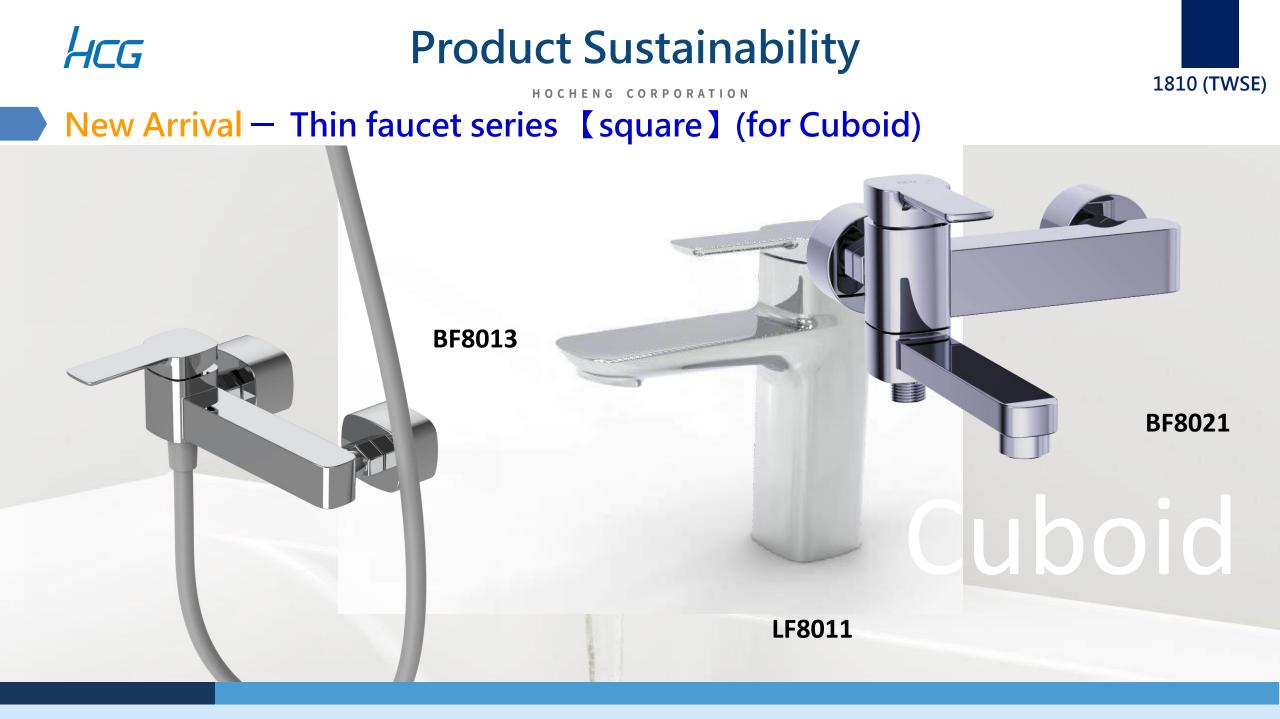

Three-function flushing power

Make every trip to the toilet an ultimate pleasure.

1810 (TWSE)

HOCHENG CORPORATION

Taiwan Excellence Award — Thin faucet series 【Round Tube】 (for PURO)

HOCHENG CORPORATION

1810 (TWSE)

Taiwan Excellence Award — Thin faucet series [Round Tube] (for PURO)

HOCHENG CORPORATION

**New Arrival** – Thin faucet series 【Round Tube】 (for Kitchen)

HCG

HOCHENG CORPORATION

1810 (TWSE)

**New Arrival** – Thin faucet series 【Round Tube】 (for Basin)