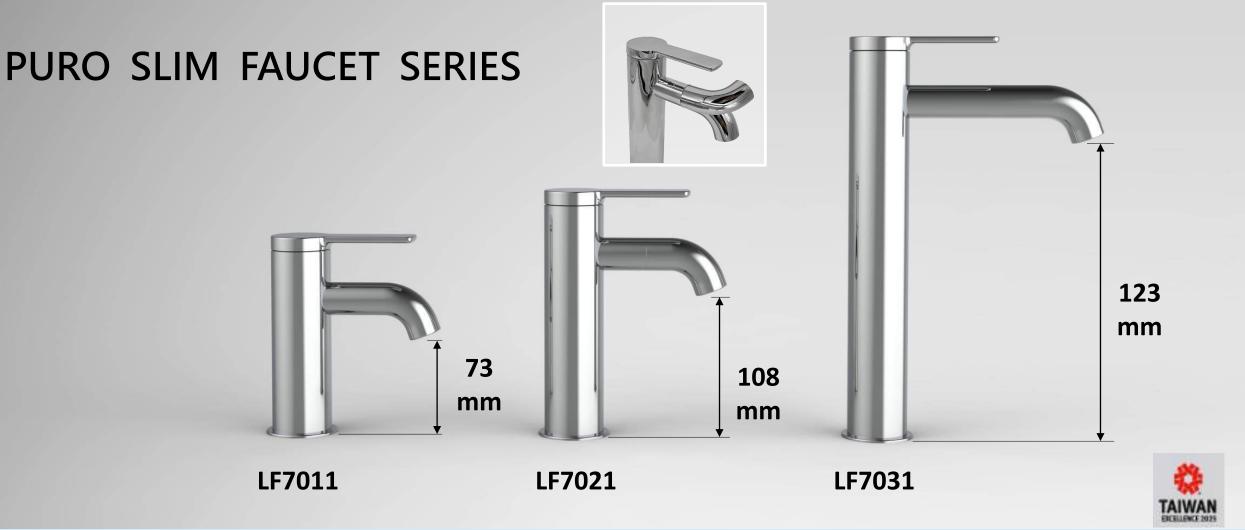

## PURO SLIM FAUCET SERIES

Three-function flushing power

Make every trip to the toilet an ultimate pleasure.

1810 (TWSE)

HOCHENG CORPORATION

Taiwan Excellence Award — Thin faucet series 【Round Tube】 (for PURO)

HOCHENG CORPORATION

1810 (TWSE)

Taiwan Excellence Award — Thin faucet series [Round Tube] (for PURO)

HOCHENG CORPORATION

**New Arrival** – Thin faucet series 【Round Tube】 (for Kitchen)

HCG

HOCHENG CORPORATION

1810 (TWSE)

**New Arrival** – Thin faucet series 【Round Tube】 (for Basin)