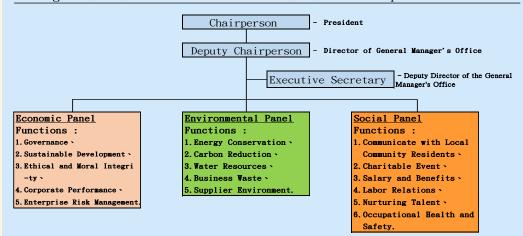

#### [ESG Report has been submitted and announced on the HCG official website as of August 10, 2024]

Organizational Structure of the Sustainable Development Committee