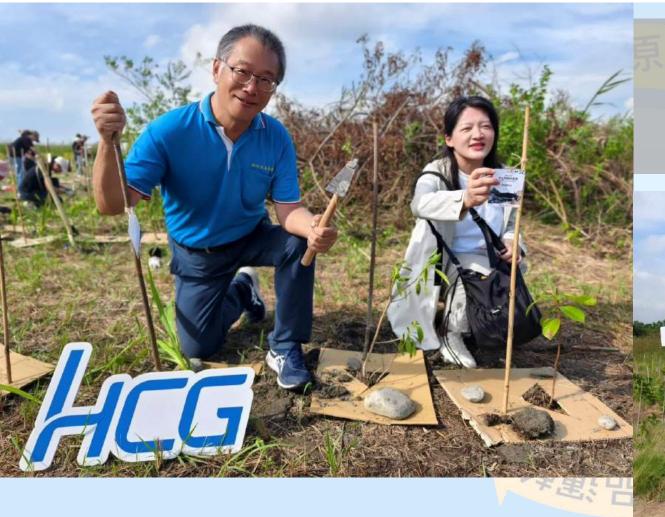

#### CSR — Tree planting operation in Kaohsiung Qieding Wetland [2024.09.27]

We are working with a number of companies on tree planting projects to plant environmentally beneficial species - trees and corals - on land and under the sea, based on the concept of sustainable mountains and seas.