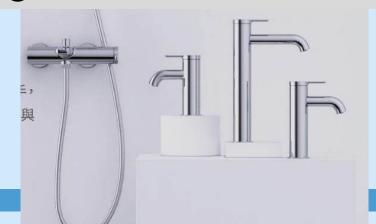

### HCG GORFIN AFC6695 微波智慧馬桶 / PURO 薄型系列龍頭

PURO 薄型系列龍頭

以簡潔美觀的設計和符合人體工學的薄型把手, 適應各種衛浴風格並操作方便。隱藏式整流器與 不外露設計,為生活增添質感與便利。