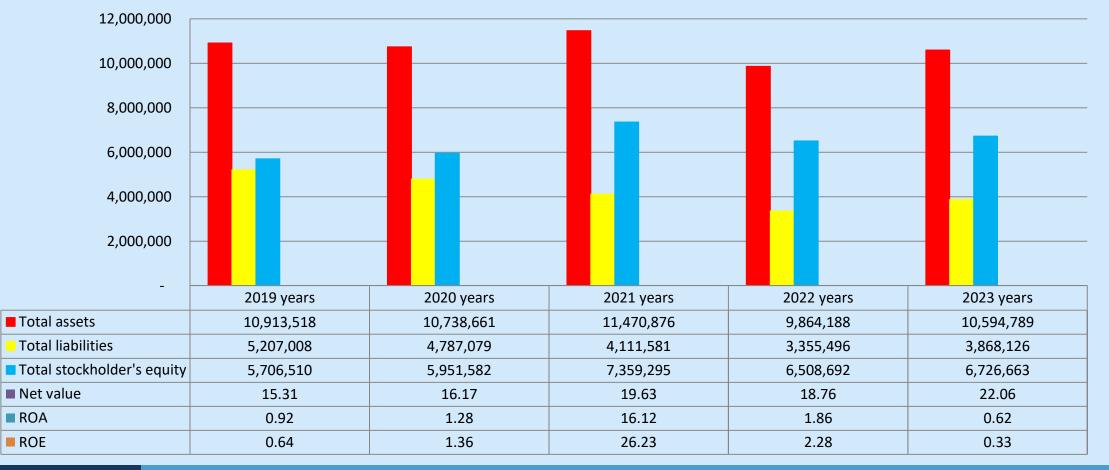

#### Consolidated balance sheet of past five years

(UNITS:In Thousands of New Taiwan Dollars)

## **Financial Results**

HOCHENG CORPORATION

| Consolidated Balance Sheet for The Third Quarter, 2024 |            |            |            |  |  |  |
|--------------------------------------------------------|------------|------------|------------|--|--|--|
| (NT\$Thousand)                                         | YT3Q24     | YT4Q23     | Difference |  |  |  |
| Current assets                                         | 4,491,203  | 4,683,997  | -4.12%     |  |  |  |
| Noncurrent assets                                      | 5,914,838  | 5,910,792  | 0.07%      |  |  |  |
| Total Assets                                           | 10,406,041 | 10,594,789 | -1.78%     |  |  |  |
| Current liabilities                                    | 3,096,626  | 3,358,296  | -7.79%     |  |  |  |
| Noncurrent liabilities                                 | 492,115    | 509,830    | -3.47%     |  |  |  |
| Total Liabilities                                      | 3,588,741  | 3,868,126  | -7.22%     |  |  |  |
| Share capitas                                          | 3,023,037  | 3,023,037  | 0.00%      |  |  |  |
| Capital surplus                                        | 16,758     | 16,587     | 1.03%      |  |  |  |
| Retained earnings                                      | 3,083,429  | 3,017,205  | 2.19%      |  |  |  |
| Other equity                                           | 639,073    | 617,424    | 3.51%      |  |  |  |
| Treasury shares                                        | -4,781     | -4,781     | 0.00%      |  |  |  |
| non-controlling interest                               | 59,784     | 57,191     | 4.53%      |  |  |  |
| Total Equity                                           | 6,817,300  | 6,726,663  | 1.35%      |  |  |  |
| Basic EPS (NT\$)                                       | 0.19       | 0.06       | 216.67%    |  |  |  |
| ROA(%)                                                 | 0.74       | 0.62       |            |  |  |  |
| ROE(%)                                                 | 0.86       | 0.33       |            |  |  |  |