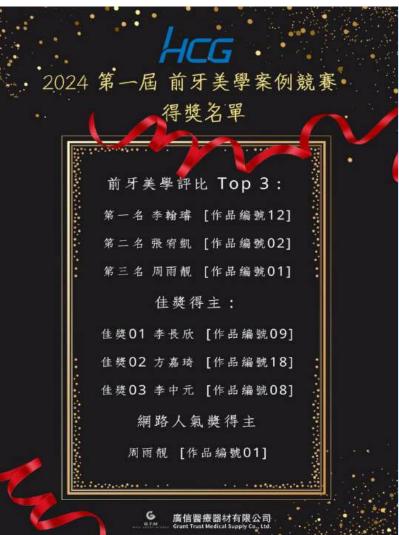

#### CSR — The 1st HCG Anterior Teeth Aesthetics Case Competition in 2024 [2024.05.26]

活動地點: M 楝主講堂

The first HCG Anterior Teeth Aesthetics Case Competition in 2024 has successfully concluded. Among the many outstanding entries and carefully selected by the jury, each piece is a masterpiece of unique craftsmanship.

Ceremony location :

2024. 05. 26 (Sunday) p.m. 05:00 Nangang Bottle Cap Factory (Building M Main Lecture Hall) holds the award ceremony.

Have you heard of the 8-tooth smile ?

HOCHENG CORPORATION

1810 (TWSE)