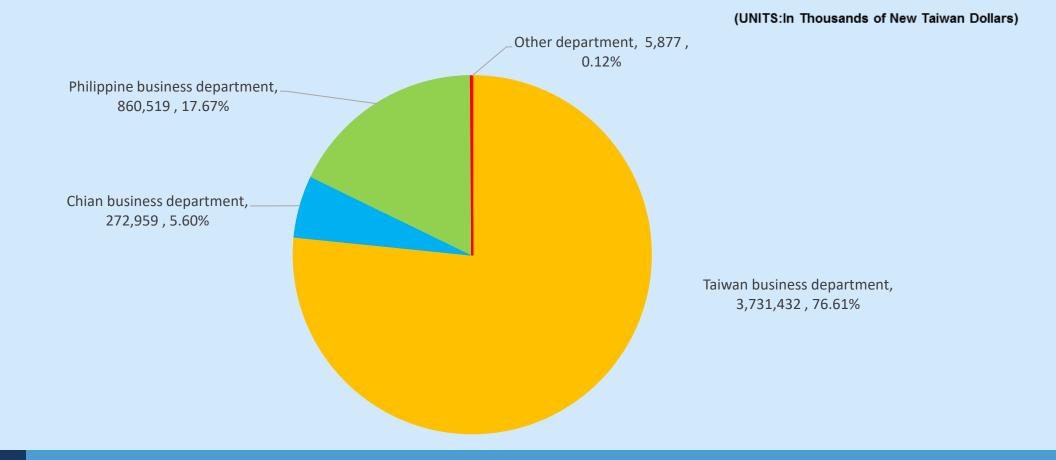

**Financial Results**

HOCHENG CORPORATION



#### Consolidated balance sheet of past five years

(UNITS:In Thousands of New Taiwan Dollars)







#### Consolidated comprehensive income statements of past five years

6,500,000 6,000,000 5,500,000 5,000,000 4,500,000 4,000,000 3,500,000 3,000,000 2,500,000 2,000,000 1,500,000 1,000,000 500,000 -500,000 2019 years 2020 years 2021 years 2022 years 2023 years Revenue 5,526,252 5,102,207 5,313,319 5,004,444 4,870,787 Gross profit 1,388,507 1,254,786 1,357,367 1,308,655 1,200,166 Gross margin 25.13% 24.59% 25.55% 26.15% 24.64% Pretax income 78,837 185 66,675 102,533 -7.538 Pretax margin 1.43% 0.00% 1.25% 2.05% -0.15% Earnings Per Share 0.13 0.24 3.33 0.46 0.06

(In Thousands of New Taiwan Dollars)

1810 (TWSE)







#### YT4Q23 Sales Revenue









#### EPS and Dividends by 2019-2023





## **Financial Results**

HOCHENG CORPORATION



| Consolidated Balance Sheet for The Third Quarter, 2024 |            |            |            |  |  |  |
|--------------------------------------------------------|------------|------------|------------|--|--|--|
| (NT\$Thousand)                                         | YT3Q24     | YT4Q23     | Difference |  |  |  |
| Current assets                                         | 4,491,203  | 4,683,997  | -4.12%     |  |  |  |
| Noncurrent assets                                      | 5,914,838  | 5,910,792  | 0.07%      |  |  |  |
| Total Assets                                           | 10,406,041 | 10,594,789 | -1.78%     |  |  |  |
| Current liabilities                                    | 3