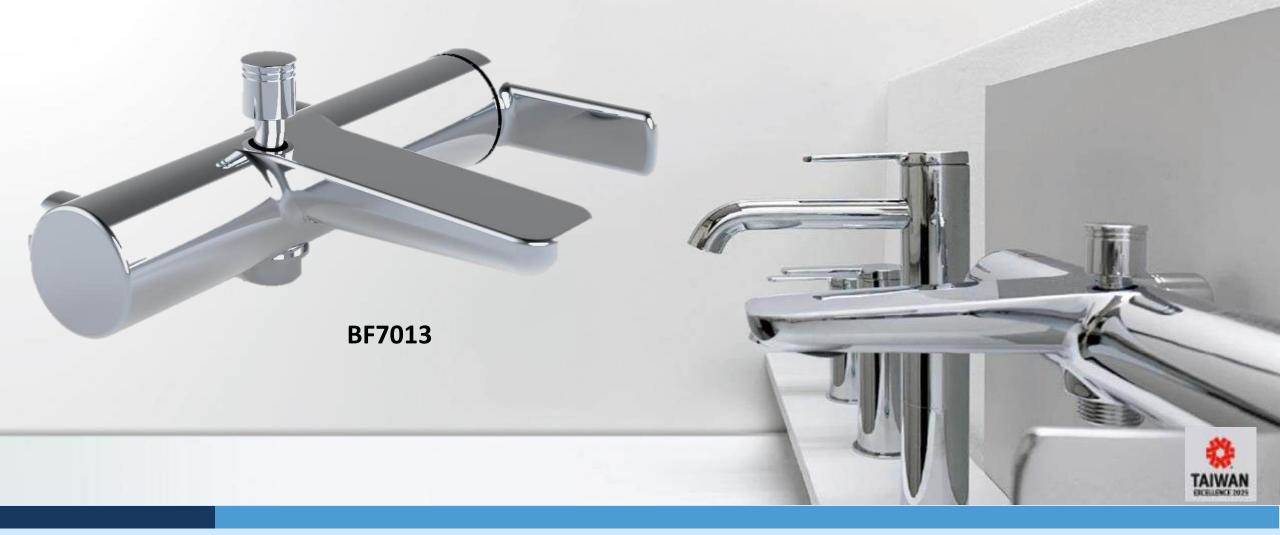

Three-function flushing power

Make every trip to the toilet an ultimate pleasure.

1810 (TWSE)

HOCHENG CORPORATION

Taiwan Excellence Award — Thin faucet series 【Round Tube】 (for PURO)

HOCHENG CORPORATION

1810 (TWSE)

Taiwan Excellence Award — Thin faucet series [Round Tube] (for PURO)

HOCHENG CORPORATION

**New Arrival** – Thin faucet series 【Round Tube】 (for Kitchen)

HCG

HOCHENG CORPORATION

1810 (TWSE)

**New Arrival** – Thin faucet series 【Round Tube】 (for Basin)

HCG

HOCHENG CORPORATION