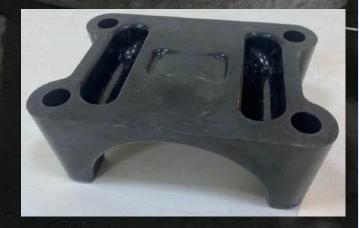

## **Carbon Fiber Exhaust Pipe Cover**

1810 (TWSE)

Carbon Fiber Prepreg Material

HOCHENG CORPORATION

**Operational projects in 2024** — [OEM Projects]

**Cooling Water Tower Components** 

Carbon fiber wheel hub set Carbon fiber blade holder

Corrosion resistant : Up to 30% weight loss benefit

> Fan BaseCarbon fFber Wheel Grain Set

1810 (TWSE)

HOCHENG CORPORATION

**Operational projects in 2024** — [OEM Projects]

#### Application (Carbon Fiber BMC)

#### Carbon Fiber Fan Blade Holder

1810 (TWSE)