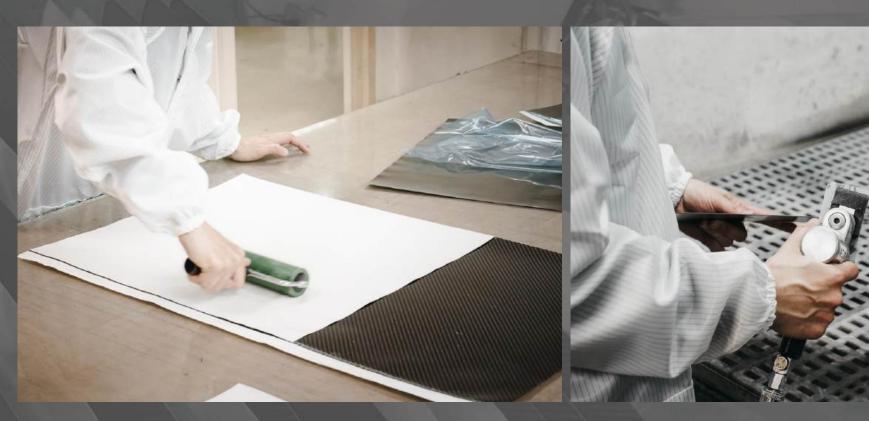

#### craftsmanship

LAZULI uses 100% carbon fiber to create fins that look like handicrafts. From the materials to the manufacturing process, they are strictly controlled.

100% INSISTENCE MADE IN TAIWAN

HOCHENG CORPORATION