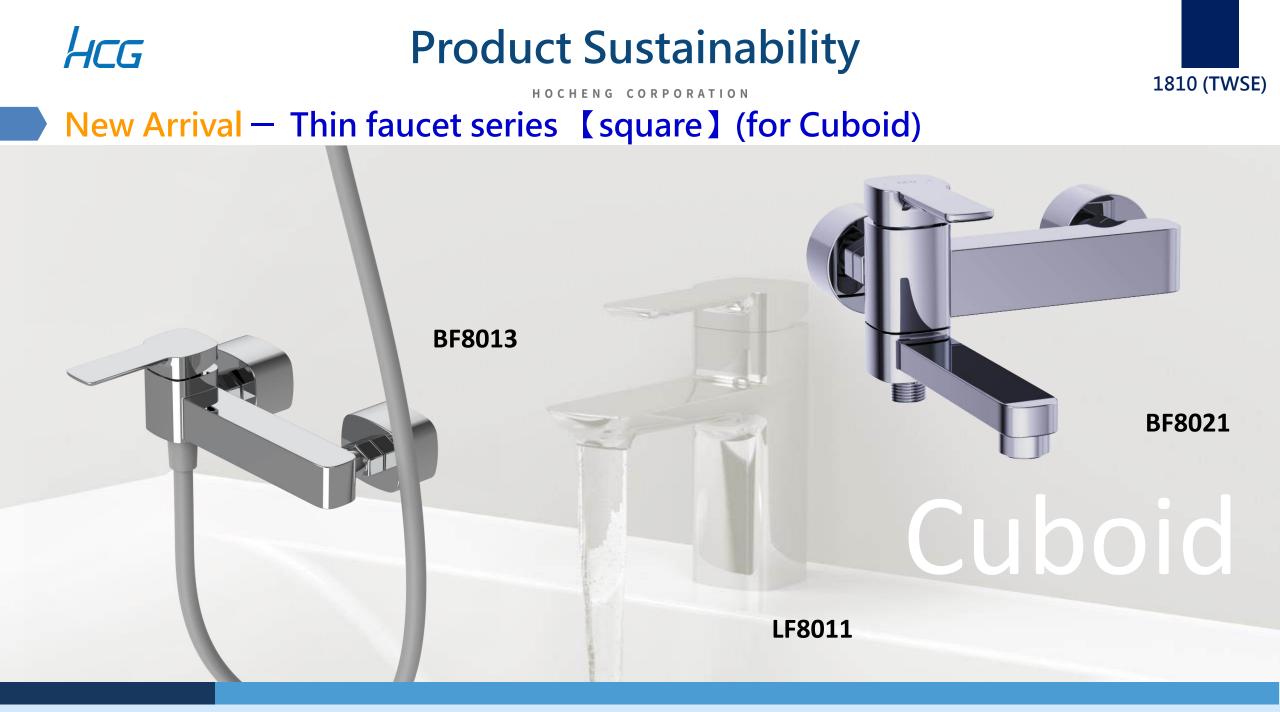

Three-function flushing power

Make every trip to the toilet an ultimate pleasure.

1810 (TWSE)

HOCHENG CORPORATION

Taiwan Excellence Award — Thin faucet series 【Round Tube】 (for PURO)

HOCHENG CORPORATION

1810 (TWSE)

Taiwan Excellence Award — Thin faucet series [Round Tube] (for PURO)

HOCHENG CORPORATION

**New Arrival** – Thin faucet series 【Round Tube】 (for Kitchen)

HCG

HOCHENG CORPORATION

1810 (TWSE)

**New Arrival** – Thin faucet series 【Round Tube】 (for Basin)