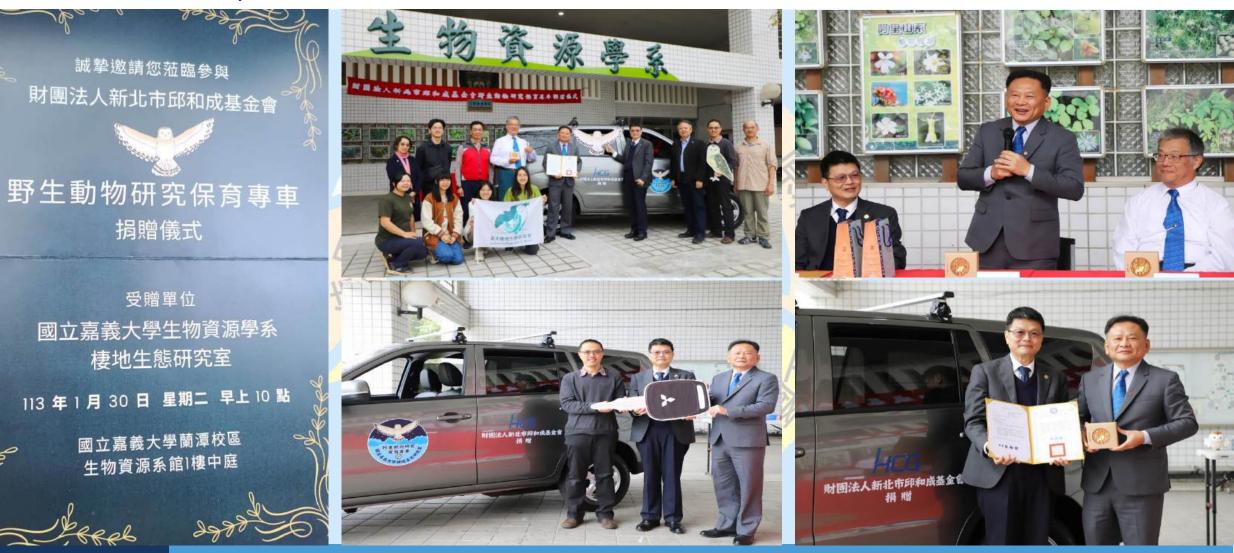

1810 (TWSE)

CSR — Donate a special vehicle for wildlife conservation [2024.01.30]

HCG

HOCHENG CORPORATION