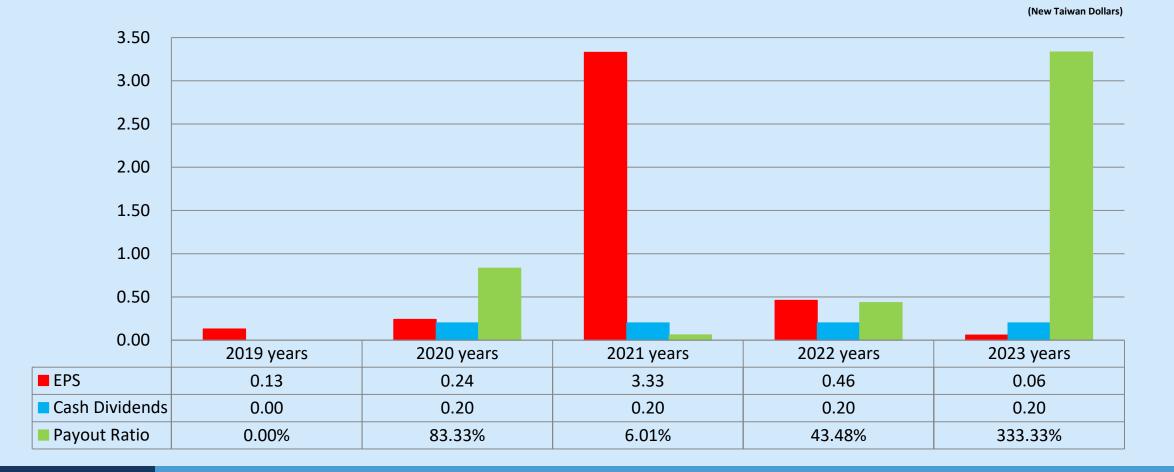

#### Consolidated comprehensive income statements of past five years

6,500,000 6,000,000 5,500,000 5,000,000 4,500,000 4,000,000 3,500,000 3,000,000 2,500,000 2,000,000 1,500,000 1,000,000 500,000 -500,000 2019 years 2020 years 2021 years 2022 years 2023 years Revenue 5,526,252 5,102,207 5,313,319 5,004,444 4,870,787 Gross profit 1,388,507 1,254,786 1,357,367 1,308,655 1,200,166 Gross margin 25.13% 24.59% 25.55% 26.15% 24.64% Pretax income 78,837 185 66,675 102,533 -7.538 Pretax margin 1.43% 0.00% 1.25% 2.05% -0.15% Earnings Per Share 0.13 0.24 3.33 0.46 0.06

#### EPS and Dividends by 2019-2023