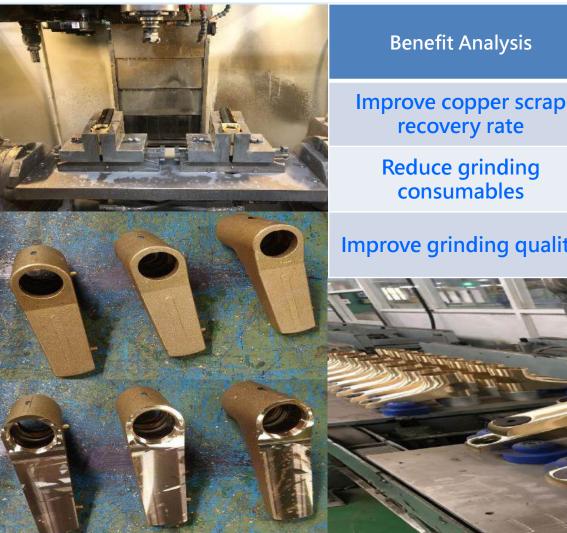

#### Sustainable Investment — Copperware Manufacturing Process

| Benefit Analysis                      | Traditional<br>Processing<br>Machine | CNC Thinning<br>Processing                                            |     |
|---------------------------------------|--------------------------------------|-----------------------------------------------------------------------|-----|
| Improve copper scrap<br>recovery rate | None                                 | <b>Excellent</b><br>(Increase copper chip<br>recycling value by 226%) | HEE |
| Reduce grinding<br>consumables        | None                                 | <b>Excellent</b><br>(Reduce grinding<br>processing costs by 20%)      |     |
| Improve grinding quality              | None                                 | <b>Excellent</b><br>(Optimized performance of<br>planes and ridges)   |     |
|                                       |                                      |                                                                       |     |